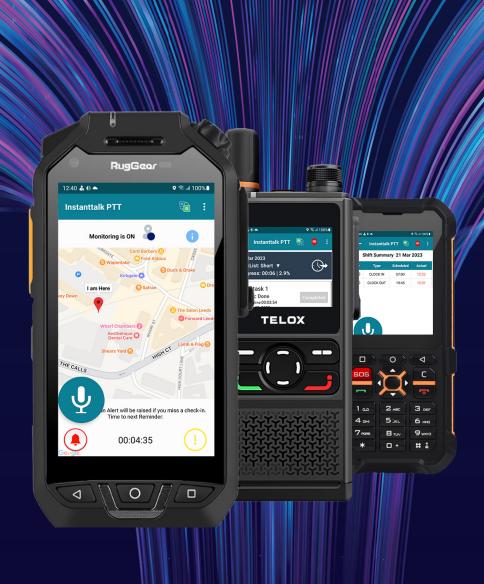

#### **DEVICES**

From rugged phones and vehicle devices to iOS and android devices, our push-to-talk over cellular platform and workforce management solution can be fully integrated to a range of devices, according to the needs of your business

# ALERT AND LONE WORKER MANAGEMENT

Track and locate employees, and send alerts in event of emergency

#### LIVE TRACKING

Send notification and location from device in event of emergency by pressing SOS or man down button