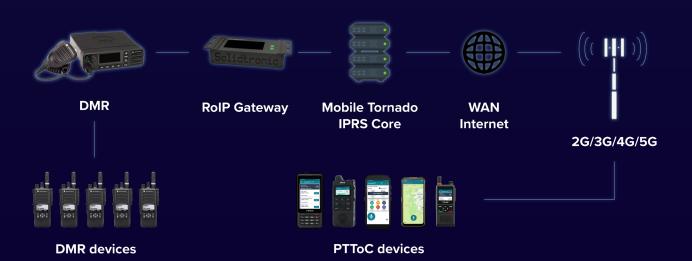

# **DMR/TETRA**integration

Our platform provides global compatability with any IP network.

# Push-to-talk

over cellular

Our world leading push-to-talk over cellular platform (PTToC) enables you to instantly communicate with individuals and groups of up to 10,000 participants with a single push of a button, anywhere in the world.