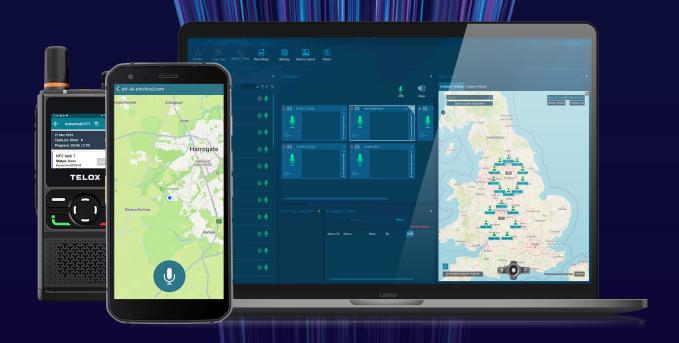

# Push-to-talk

over cellular

Our world leading push-to-talk over cellular platform (PTToC) enables you to instantly communicate with individuals and groups of up to 10,000 participants with a single push of a button, anywhere in the world.

# **Dispatch** console

Our dispatch console enables users to manage thier remote and mobile workforces from a control room. We are the only PTToC company in the world to provide a dispatch console supporting up to 64 simultaneous push-to-talk over cellular radio group sessions for workforce management.

#### **DEVICES**

From rugged phones and vehicle devices to iOS and android devices, our push-to-talk over cellular platform and workforce management solution can be fully integrated to a range of devices, according to the needs of your business