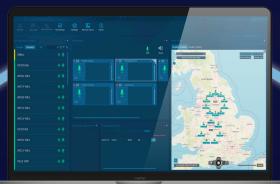

# **Dispatch** console

Our dispatch console enables users to manage thier remote and mobile workforces from a control room. We are the only PTToC company in the world to provide a dispatch console supporting up to 64 simultaneous push-to-talk over cellular radio group sessions for workforce management.

# ALERT AND LONE WORKER MANAGEMENT

Track and locate employees, and send alerts in event of emergency